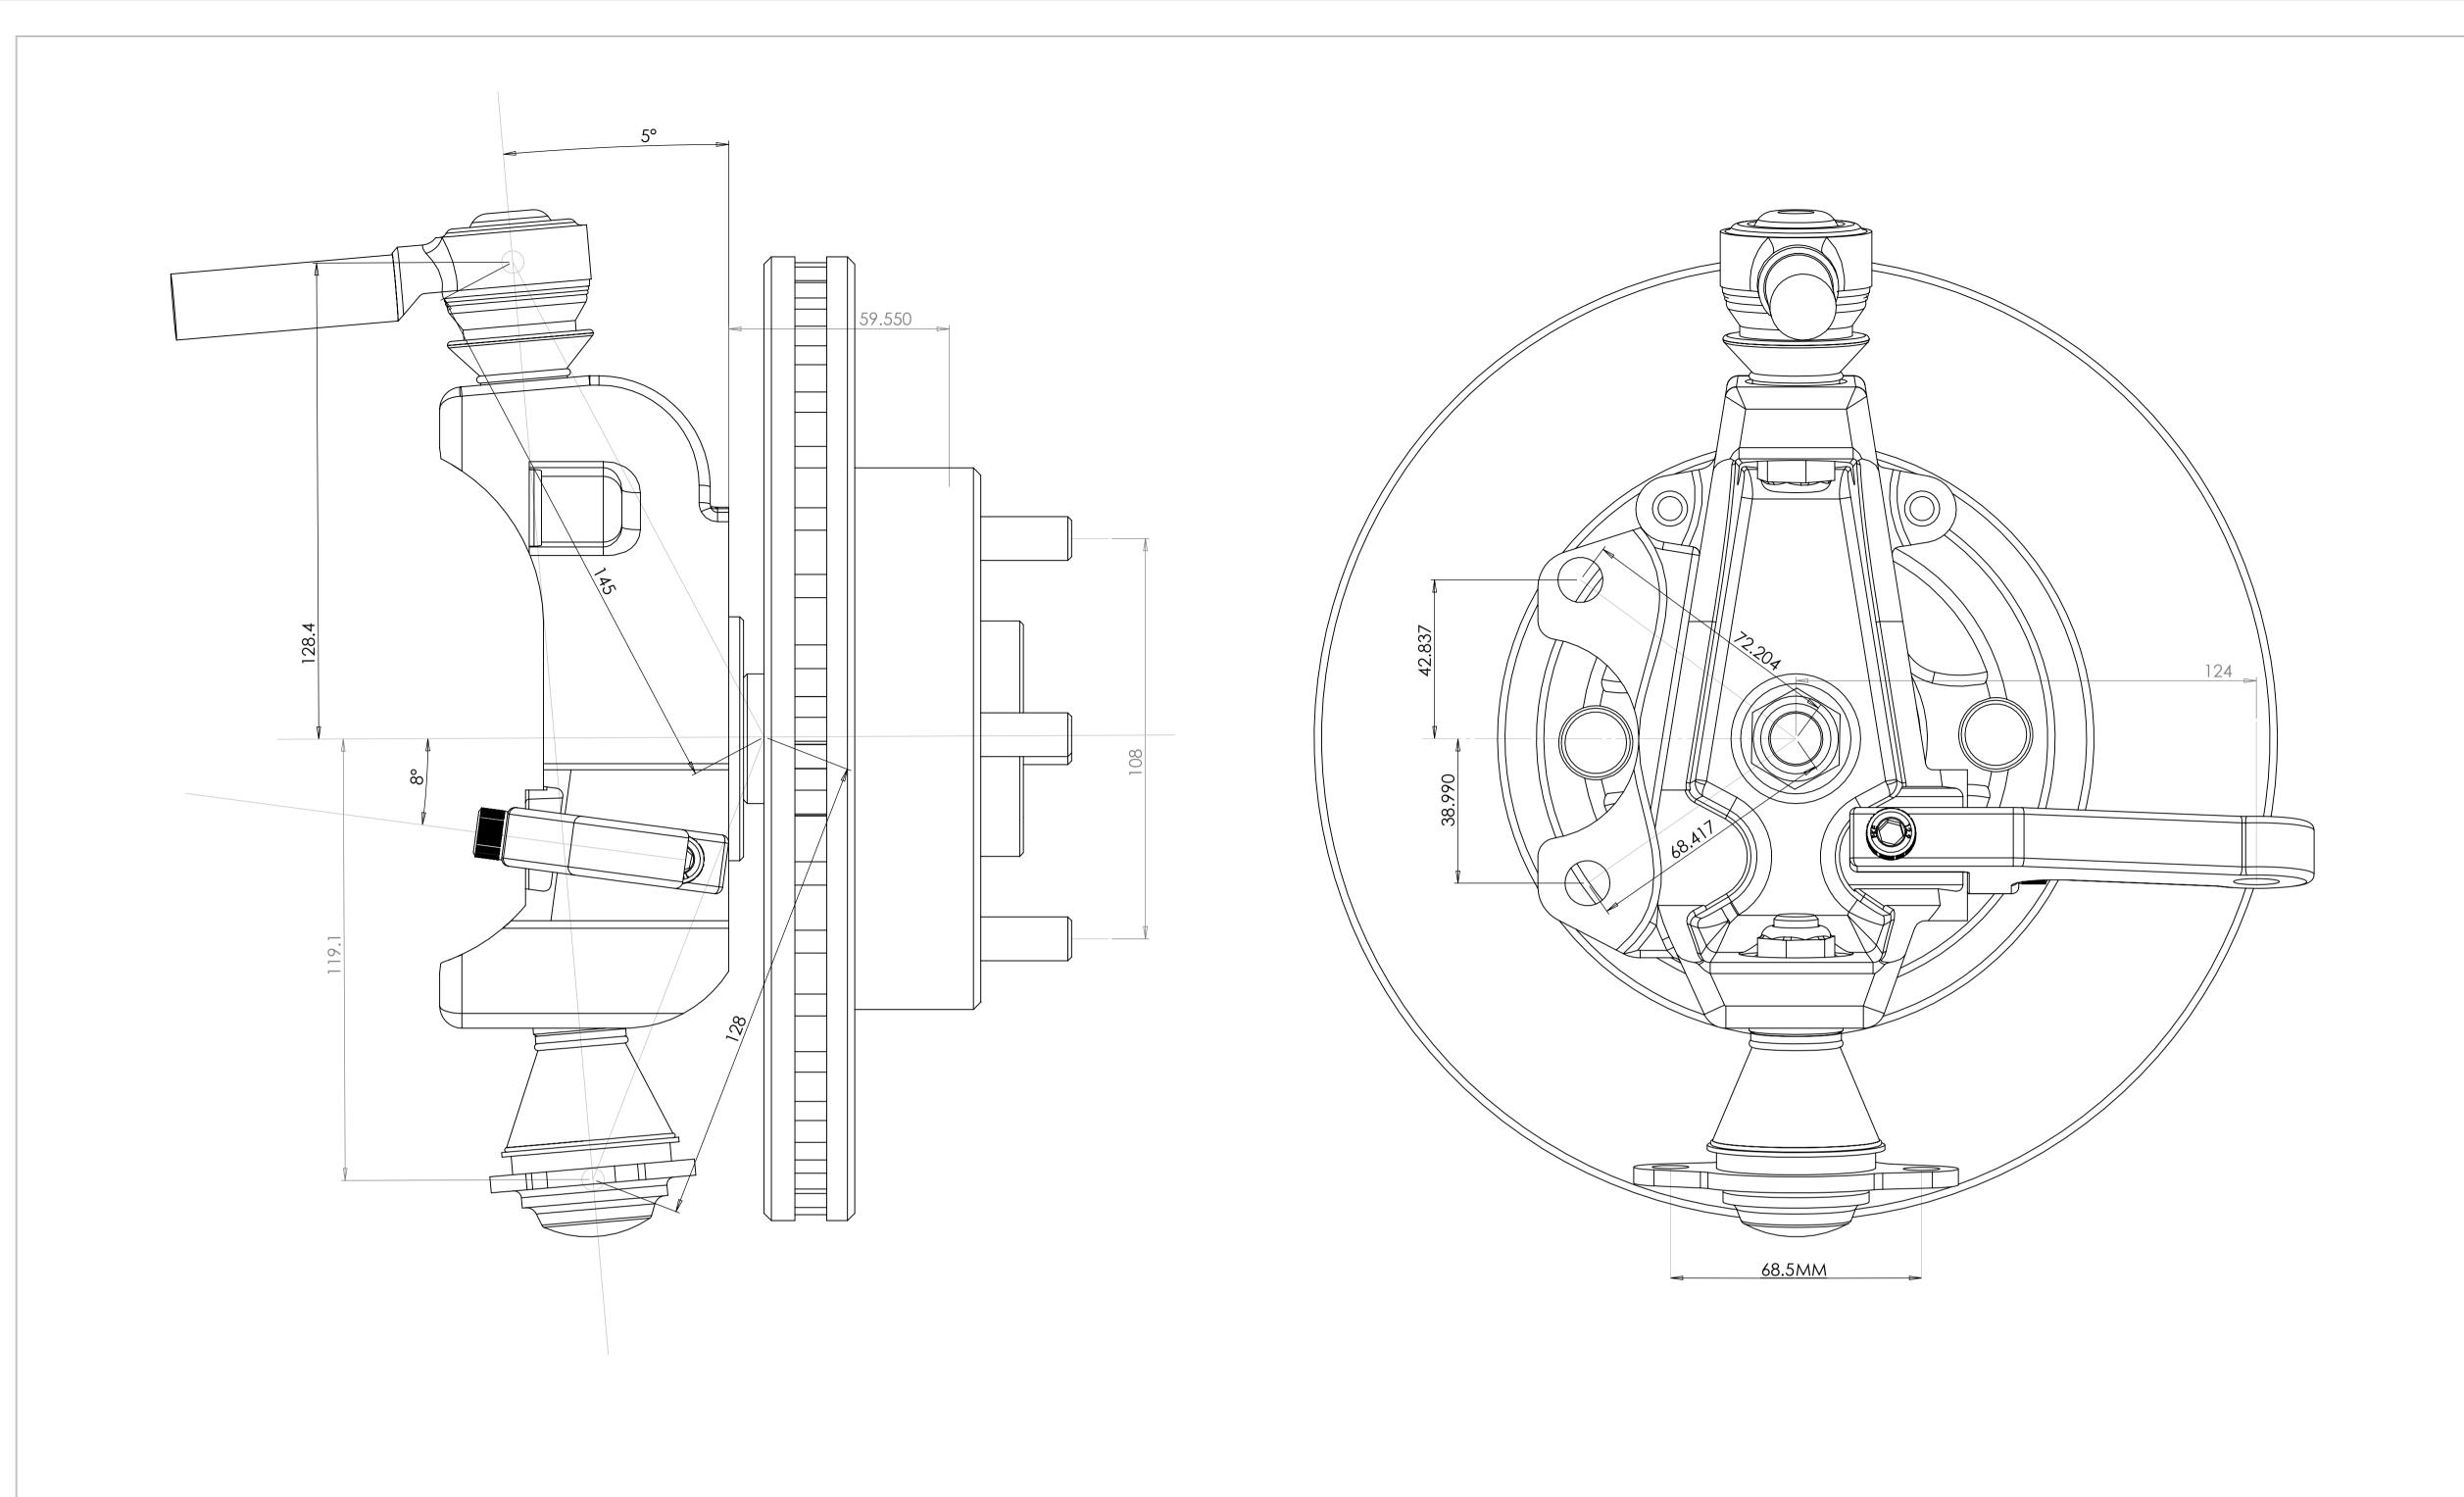

| UNLESS OTHERWISE SPECIFIED: FINISH: DIMENSIONS ARE IN MILLIMETERS |      |     |        |      |          |    | DEBUR AND<br>BREAK SHARP |           | DO NOT SCALE DRAWING | REVISION     |    |
|-------------------------------------------------------------------|------|-----|--------|------|----------|----|--------------------------|-----------|----------------------|--------------|----|
| SURFACE FINISH:<br>TOLERANCES:                                    |      |     |        |      |          |    | EDGES                    |           |                      |              |    |
| LINEAR:                                                           |      |     |        |      |          |    |                          |           |                      |              |    |
| ANGULAR:                                                          |      |     |        |      |          |    |                          |           |                      |              |    |
|                                                                   | NAME | SIG | NATURE | DATE |          |    |                          | TITLE:    |                      |              |    |
| DRAWN                                                             |      |     |        |      |          |    |                          |           |                      |              |    |
| CHK'D                                                             |      |     |        |      |          |    |                          |           |                      |              |    |
| APPV'D                                                            |      |     |        |      |          |    |                          |           |                      |              |    |
| MFG                                                               |      |     |        |      |          |    |                          |           |                      |              |    |
| Q.A                                                               |      |     |        |      | MATERIAI | .: |                          | DWG NO.   |                      | ٥.           | A1 |
|                                                                   |      |     |        |      | 1        |    |                          |           | <b>Upright-</b>      | - Sierra     |    |
|                                                                   |      |     |        |      | 1        |    |                          |           | 9111                 | 0.0110       |    |
|                                                                   |      |     |        |      | WEIGHT:  |    |                          | SCALE:1:2 |                      | SHEET 1 OF 2 |    |